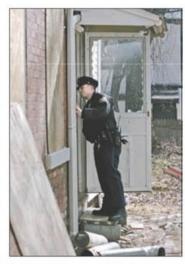

See FOOT PATROLS on A15

Officer Christopher McBaine, on patrol in Frankford, checks an open door at a house being rehabbed.